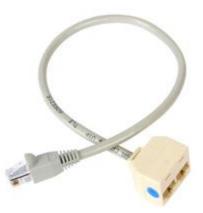

## 2-to-1 RJ45 Splitter Cable Adapter - F/M

StarTech ID: RJ45SPLITTER

The RJ45SPLITTER 2-to-1 RJ45 Splitter Cable Adapter increases the number of RJ45 network connections on an RJ45 outlet, allowing two 10/100 Ethernet signals through a single Cat5/Cat5e wire.

### Features

• 1x RJ45 Male to 2x RJ45 female connections

www.startech.com 1 800 265 1844

Hard-to-find made easy\*