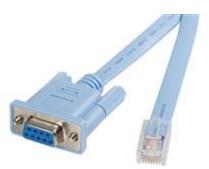

## 6 ft RJ45 to DB9 Cisco Console Management Router Cable - M/F

StarTech ID: DB9CONCABL6

The DB9CONCABL6 6ft Cisco Console Management Cable is designed as a replacement cable for use with several Cisco routers, including the 600, 800, 1600 and 1700 series.

## Applications

• Connect to your Cisco device (switch, router, firewall, etc.) from your PC or laptop, for reprogramming and updating your Cisco equipment

Features

- 1x RJ-45 male connector
- 1x DB-9 female connector
- Compatible with Cisco equipment

## **Technical Specifications**

| Warranty                                  | Lifetime                                                         |
|-------------------------------------------|------------------------------------------------------------------|
| Cable Jacket Type                         | PVC - Polyvinyl Chloride                                         |
| Number of Conductors                      | 8                                                                |
| Connector A                               | 1 - RJ-45 Male                                                   |
| Connector B                               | 1 - DB-9 (9 pin; D-Sub) Female                                   |
| Cable Length                              | 6 ft [1.8 m]                                                     |
| Color                                     | Blue                                                             |
| Product Length                            | 6 ft [1.8 m]                                                     |
| Product Weight                            | 0.2 lb [0.1 kg]                                                  |
| Wire Gauge                                | 24 AWG                                                           |
| Shipping (Package) Weight 0.2 lb [0.1 kg] |                                                                  |
| Included in Package                       | 1 - 6 ft RJ45 to DB9 Cisco Console Management Router Cable - M/F |