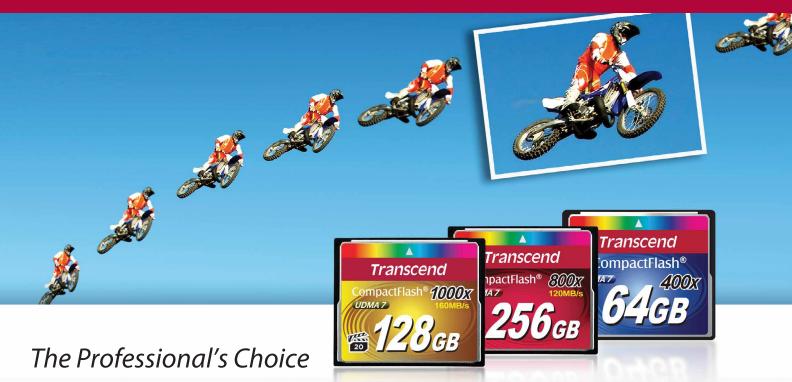

# Memory Cards | CompactFlash Cards

Transcend's CompactFlash memory cards are the pinnacle of high-speed performance, allowing even the most demanding professional photographers to get consistent results from their high-end DSLR cameras or Full HD video camcorders.

Video Performance Guarantee (VPG)

Perfect for shooting fast action

- Low power consumption and fast write speed help maximize battery runtime
- Extra-large capacity for storing high resolution movies and pictures
- Built using MLC Flash chips for guaranteed performance and duribility
- Built-in hardware ECC technology for detecting and correcting errors
- High-speed transfers between card and computer
- Limited Lifetime Warranty

# CF1000x 16GB~128GB

Transfer Rate (Max)\* Read: 160MB/s; Write: 120MB/s - MLC Flash inside -

# CF800x 64GB~256GB

Transfer Rate (Max)\*: Read: 120MB/s; Write: 60MB/s - MLC Flash inside -

#### CF400x 8GB~64GB

Transfer Rate (Max)\*: Read: 90MB/s; Write: 60MB/s - MLC Flash inside