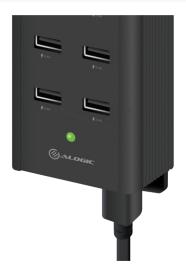

# **Desktop Charging Station**

- With Smart Charge

Part no. VPLUC10A100

10 USB Port

Power Delivery

USB-A

2.4A Output

Fast Charge

#### **User Interface**

**Input** 12V/8.3A

Output USB-A Charging Port x 10

#### **Physical Characteristics**

MaterialBlack Aluminium BodyDimensions187 x 64.5 x 30(mm)

Weight 300gms

**Certifications**CE/FCC, SAA, RoHSx