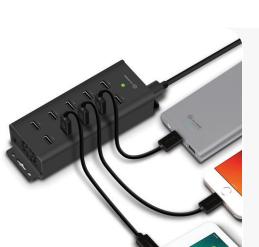

# **Desktop Charging Station**

- With Smart Charge

Part no. VPLUC10A100

10 USB Port

Power Delivery

USB-A

2.4A Output

Fast Charge

### **Ultra-Powerful**

Outputs 100W of power from its 10 ports for charging multiple devices at once.

#### Compatibility

Most of the USB enabled devices including iPhones, iPads, Apple Watch, Samsung, LG, HTC, Android Phones & Tablets, Smart Watches, Bluetooth Speaker & Other Mobile devices.