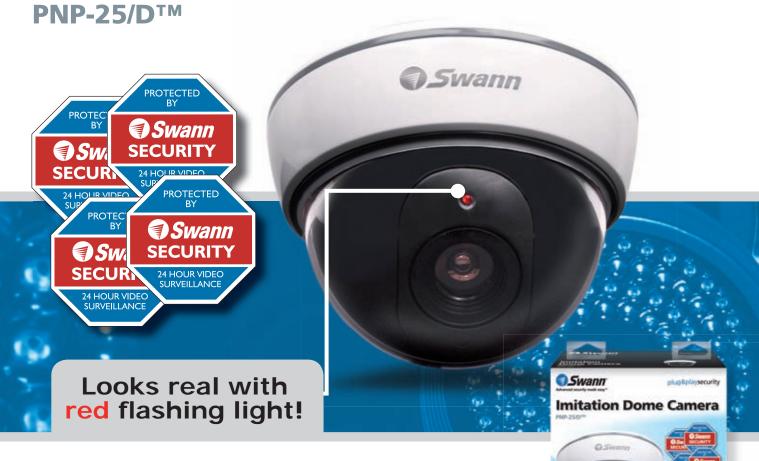

# **Imitation Dome Camera**

#### **Imitation vs real**

Staff & thieves will never know the camera isn't real

#### **Package Contents**

- PNP-25/D™ Imitation Dome Camera
- Mounting Screws & Plugs
- Operating Instructions
- Theft Deterrent Stickers x 4

Note: Uses 3 x AA batteries (not included)