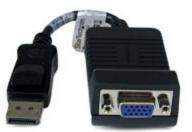

### DisplayPort to VGA Video Adapter Converter

StarTech ID: DP2VGA

The StarTech.com DP2VGA DisplayPort to VGA adapter lets you connect a VGA computer monitor to a DisplayPort video card or other DisplayPort source, eliminating the expense of upgrading the monitor for compatibility.

The DP to VGA adapter uses an integrated chip to provide an active digital to analog conversion.

Backed by a StarTech.com 2-year warranty and free lifetime technical support.

### **Technical Specifications**

| Warranty                   | 2 Years                                     |
|----------------------------|---------------------------------------------|
| Adapter Style              | Adapter                                     |
| Audio                      | No                                          |
| Converter Type             | Active                                      |
| Maximum Analog Resolutions | s 1920x1200                                 |
| Wide Screen Supported      | Yes                                         |
| Connector A                | 1 - DisplayPort (20 pin) Latching Male      |
| Connector B                | 1 - VGA (15 pin; High Density D-Sub) Female |
| Cable Length               | 3 in [77 mm]                                |
| Color                      | Black                                       |
| Enclosure Type             | Plastic                                     |
| Product Length             | 8 in [203.2 mm]                             |
| Product Weight             | 0.2 lb [0.1 kg]                             |
| Shipping (Package) Weight  | 0.2 lb [0.1 kg]                             |
| Included in Package        | 1 - DisplayPort to VGA Adapter              |
|                            |                                             |