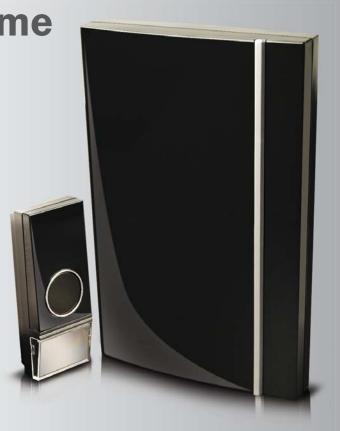

### A doorbell that's music to your ears

- A stylish door chime system to suit any home décor plugs into a power socket
- Push the doorbell & hear a melodic door chime with 32 chimes to choose from
- Adjust the volume level to suit your needs
- Backlit design lights up when someone pushes the doorbell
- Easy wireless installation plugs into mains power with up to 100m/330ft range+
- Sleek & modern cream gloss finish with silver metal trim suits any home or office décor

**Doorbell Unit** 

0

Doorbe button