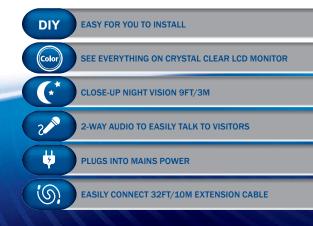

### Know who's at the door before you open it

- Have peace of mind from being able to see, hear & speak to your visitors before opening the door
- Feel secure at all times knowing you can screen your visitors via the dooprhone intercom with the 3.5" LCD screen
- Have protection at all times with the ability to see at night & in low light up to 9ft / 3m via infrared LEDs
- Open the door at the push of a button (requires a powered door strike)
- Stylish black finish won't look out of place in your home or business décor
- Includes mounting bracket, screws, 32ft/10m connecting cable, power supply & everything you need to get started