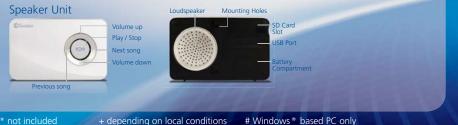

### **MP3 DJ Doorbell Personalizable Wireless Music Doorbell with 2GB SD Card**

### The musical doorbell that will have guests dancing at your door!

- Say goodbye to the boring 'ding-dong' doorbell
- Just like your mobile phone's ringtone, you can now personalize your home doorbell
- Includes a 2GB SD card to store up to 600 songs (takes up to 32GB for up to 10,000 songs) with crystal clear, MP3 playback
- Transfer MP3 song files from your PC to the SD card via the included USB cable
- Easy wireless installation mounts to walls & runs from 3 x AA battery power\*
- Includes easy to use MP3 editing software for adjusting your songs & tunes
- Clear, crisp sound via the built-in speaker makes this an ideal portable MP3 player
- Modern white gloss design fits into any home or office décor setting

### What's in the box

All installation accessories included

- DJ Doorbell Speaker Unit
- Push Button Doorbell Unit
- SD Card 2GB & USB Cable
- Music Editing Software<sup>#</sup>
- 23A Battery for Doorbell Unit
- Mounting Screws & Double-Sided Tape
- Operating Instructions

2GB **INCLUDES 2GB SD CARD** 

**USES AA BATTERIES X 3\*** 

For more information on this product visit WWW.SWann.com

SWHOM-DC840B