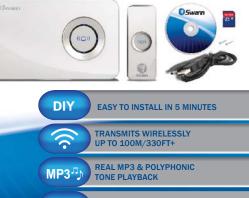

### **MP3 DJ Doorbell Personalizable Wireless Music Doorbell with 2GB SD Card**

### The musical doorbell that will have guests dancing at your door!

- Say goodbye to the boring 'ding-dong' doorbell
- Just like your mobile phone's ringtone, you can now personalize your home doorbell
- Includes a 2GB SD card to store up to 600 songs (takes up to 32GB for up to 10,000 songs) with crystal clear, MP3 playback
- Transfer MP3 song files from your PC to the SD card via the included USB cable
- Easy wireless installation mounts to walls & runs from 3 x AA battery power\*
- Includes easy to use MP3 editing software for adjusting your songs & tunes
- Clear, crisp sound via the built-in speaker makes this an ideal portable MP3 player
- Modern white gloss design fits into any home or office décor setting

### What's in the box

All installation accessories included

- DJ Doorbell Speaker Unit
- Push Button Doorbell Unit
- SD Card 2GB & USB Cable
- Music Editing Software<sup>#</sup>
- 23A Battery for Doorbell Unit
- Mounting Screws & Double-Sided Tape
- Operating Instructions

2GB **INCLUDES 2GB SD CARD** 

**USES AA BATTERIES X 3\*** 

For more information on this product visit WWW.SWann.com

SWHOM-DC840B