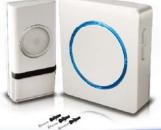

### Wireless Door Chime with Mains Power

Select the chime you like

### A doorbell that's music to your ears

- A stylish door chime system to suit any home décor plugs into a power socket
- Push the doorbell & hear a melodic door chime with 32 chimes to choose from
- Adjust the volume level to suit your needs
- Backlit design lights up when someone pushes the doorbell
- Easy wireless installation plugs into mains power with up to 100m/330ft range+
- Sleek & modern cream gloss finish with silver metal trim suits any home or office décor

### What's in the box

All installation accessories included

- DC820P Speaker Unit with Power Connection
- Push Button Doorbell Unit
- 23A Battery for Door Chime Unit
- Mounting Screws
- Double-Sided Tape
- Operating Instructions