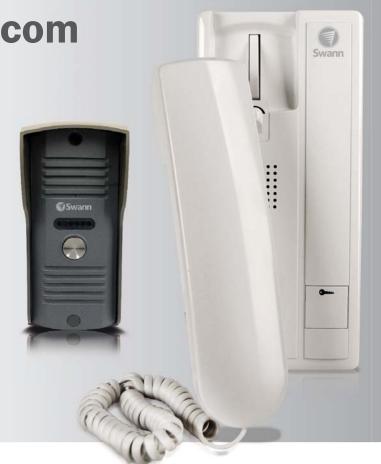

### **Doorphone Intercom** with Phone Handset

What's in the box

All installation accessories included

Mounting Brackets, Hardware, Screws & Plugs

• Doorphone Handset

• Push Button Doorbell Unit

• Extension Cable 32ft/10m

Theft Deterrent Stickers x 4

• Operating Instructions

Hear & Speak to Visitors

### Know who's at the door before you open it

- Have peace of mind from being able to hear & speak to your visitors before opening the door
- Feel secure at all times knowing you can screen your visitors via the dooprhone intercom
- Open the door at the push of a button with the addition of the Electric Door Strike accessory (SW274-LOC)
- White finish blends in with any home or business décor
- Includes mounting bracket, screws, 32ft/10m connecting cable, power supply & everything you need to get started