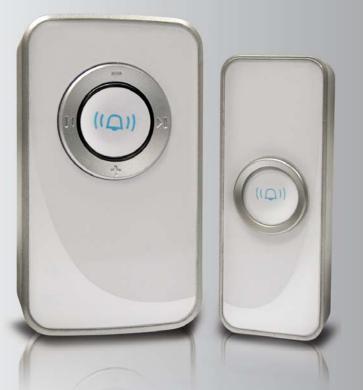

### Wireless Door Chime with Mains Power

Select the chime you like

### A doorbell that's music to your ears

- A stylish door chime system to suit any home décor plugs into a power socket
- Push the doorbell & hear a melodic door chime with 32 chimes to choose from
- Adjust the volume level to suit your needs
- Backlit design lights up when someone pushes the doorbell
- Easy wireless installation plugs into mains power with up to 100m/330ft range+
- Sleek & modern cream gloss finish with silver metal trim suits any home or office décor

**Doorbell Unit** 

0

Doorbe button

### What's in the box

All installation accessories included

- DC820P Speaker Unit with Power Connection
- Push Button Doorbell Unit
- 23A Battery for Door Chime Unit
- Mounting Screws
- Double-Sided Tape
- Operating Instructions