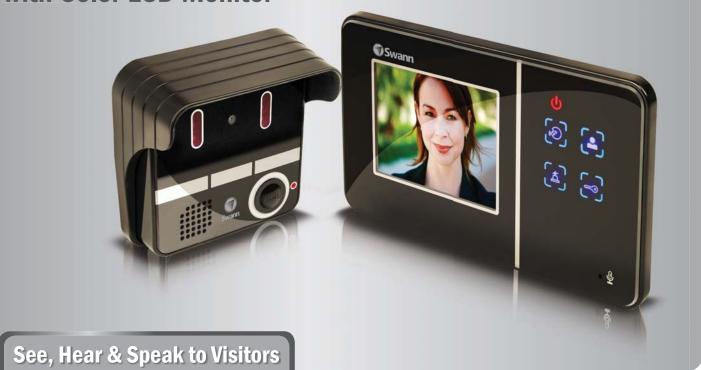

### Doorphone Video Intercom with Color LCD Monitor

### Know who's at the door before you open it

- Have peace of mind from being able to see, hear & speak to your visitors before opening the door
- Feel secure at all times knowing you can screen your visitors via the dooprhone intercom with the 3.5" LCD screen
- Have protection at all times with the ability to see at night & in low light up to 9ft / 3m via infrared LEDs
- Open the door at the push of a button (requires a powered door strike)
- Stylish black finish won't look out of place in your home or business décor
- Includes mounting bracket, screws, 32ft/10m connecting cable, power supply & everything you need to get started