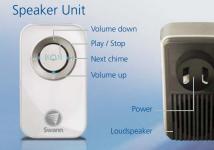

# Speaker Unit Doorbell Unit Image: Speaker Unit

For more information on this product visit WWW.SWann.com

SWHOM-DP850A

DOORBEL

### A doorbell that's music to your ears

- A stylish door chime system that's completely wireless to suit any home décor
- Push the doorbell & hear a melodic door chime with 32 chimes to choose from
- Adjust the volume level to suit your needs
- Eye-catching backlight flashes when someone pushes the doorbell
- Write your name on the doorbell nameplate
- Easy wireless installation mounts to walls & runs from 3 x AAA\* battery power with up to 100m/330ft range+
- Modern cream gloss finish suits any home or office décor

### What's in the box

All installation accessories included

- DC810B Speaker Unit
- Push Button Doorbell Unit
- 23A Battery for Door Chime Unit
- Mounting Screws
- Double-Sided Tape
- Operating Instructions