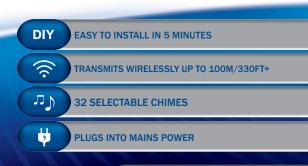

#### Speaker Unit Front Dorbell Unit Batteries Batteries Dorbell Unit DIY EASY TO INSTALL IN 5 MINUTES TRANSMITS WIRELESSLY UP TO 100M/330FT+ DIY EASY TO INSTALL IN 5 MINUTES Dorbell DIY EASY TO INSTALL IN 5 MINUTES DIY EASY TO INFORMANTANA ANTING ANTINAN