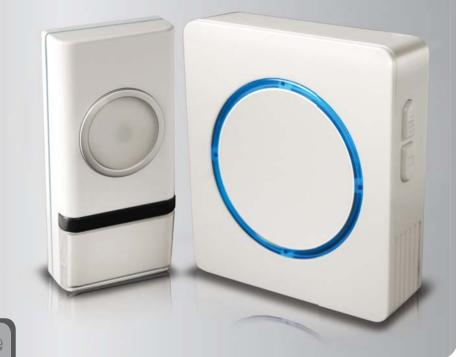

## DOORBELL

### Wireless Door Chime with Mains Power

Select the chime you like

### A doorbell that's music to your ears

- A stylish door chime system to suit any home décor plugs into a power socket
- Push the doorbell & hear a melodic door chime with 32 chimes to choose from
- Adjust the volume level to suit your needs
- Backlit design lights up when someone pushes the doorbell
- Easy wireless installation plugs into mains power with up to 100m/330ft range+
- Sleek & modern cream gloss finish with silver metal trim suits any home or office décor

**Doorbell Unit** 

0

Doorbe button

### What's in the box

All installation accessories included

- DC820P Speaker Unit with Power Connection
- Push Button Doorbell Unit
- 23A Battery for Door Chime Unit
- Mounting Screws
- Double-Sided Tape
- Operating Instructions