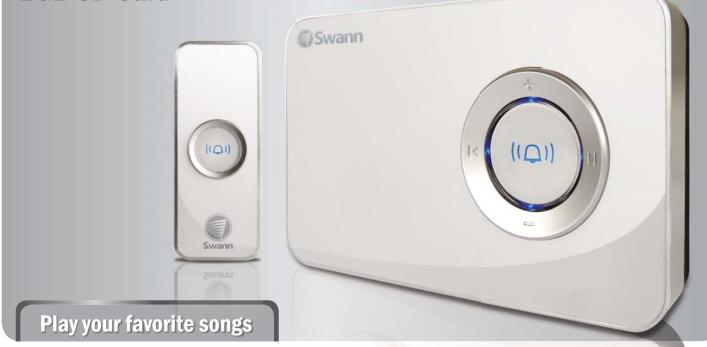

### **MP3 DJ Doorbell Personalizable Wireless Music Doorbell with 2GB SD Card**

### The musical doorbell that will have guests dancing at your door!

- Say goodbye to the boring 'ding-dong' doorbell
- Just like your mobile phone's ringtone, you can now personalize your home doorbell
- Includes a 2GB SD card to store up to 600 songs (takes up to 32GB for up to 10,000 songs) with crystal clear, MP3 playback
- Transfer MP3 song files from your PC to the SD card via the included USB cable
- Easy wireless installation mounts to walls & runs from 3 x AA battery power\*
- Includes easy to use MP3 editing software for adjusting your songs & tunes
- Clear, crisp sound via the built-in speaker makes this an ideal portable MP3 player
- Modern white gloss design fits into any home or office décor setting