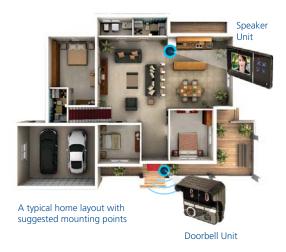

### Know who's at the door before you open it

- Have peace of mind from being able to hear & speak to your visitors before opening the door
- Feel secure at all times knowing you can screen your visitors via the dooprhone intercom
- Open the door at the push of a button with the addition of the Electric Door Strike accessory (SW274-LOC)
- White finish blends in with any home or business décor
- Includes mounting bracket, screws, 32ft/10m connecting cable, power supply & everything you need to get started

### Know who's at the door before you open it

- Have peace of mind from being able to see, hear & speak to your visitors before opening the door
- Feel secure at all times knowing you can screen your visitors via the dooprhone intercom with the 3.5" LCD screen
- Have protection at all times with the ability to see at night & in low light up to 9ft / 3m via infrared LEDs
- Open the door at the push of a button (requires a powered door strike)
- Stylish black finish won't look out of place in your home or business décor
- Includes mounting bracket, screws, 32ft/10m connecting cable, power supply & everything you need to get started