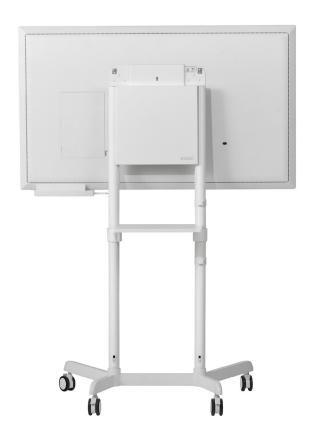

#### Rear enclosure

to house a power board & assist with cable management

Rear-facing shelf for media equipment, laptop or mini PC

10 year warranty

#### Pictured below with Samsung FLIP2 55" WM55R.