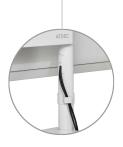

# Landscape to Portrait 90° free display rotation

(can be locked)

Optimal display height for presenter and audience 1.37m

Neat cable management with multiple cable exit points on both posts

Lockable castors heavy-duty 75mm castors

#### Rear enclosure

to house a power board & assist with cable management

Rear-facing shelf for media equipment, laptop or mini PC

10 year warranty