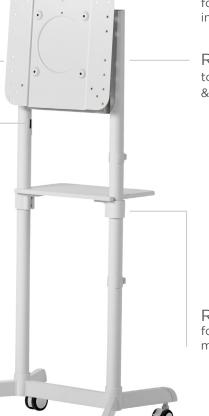

## AD-TVC-70R-W

Mobile cart with display rotation

Designed for commercial use, this mobile cart offers the perfect solution when display mobility is required. Display rotation enables quick and easy changes from landscape to portrait orientation while the 5° upward tilt supports comfortable touch-screen interactions.

# Landscape to Portrait 90° free display rotation

(can be locked)

Optimal display height for presenter and audience 1.37m

Neat cable management with multiple cable exit points on both posts

Lockable castors heavy-duty 75mm castors

5° upward tilt for ergonomic touch-screen interaction

#### Rear enclosure

to house a power board & assist with cable management

Rear-facing shelf for media equipment, laptop or mini PC

10 year warranty