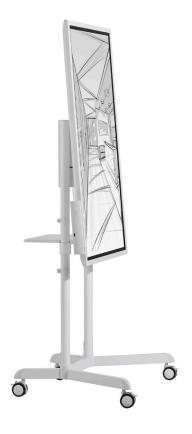

## AD-TVC-70R-W

Mobile cart with display rotation

Designed for commercial use, this mobile cart offers the perfect solution when display mobility is required. Display rotation enables quick and easy changes from landscape to portrait orientation while the 5° upward tilt supports comfortable touch-screen interactions.

# Landscape to Portrait 90° free display rotation

(can be locked)

Optimal display height for presenter and audience 1.37m

Neat cable management with multiple cable exit points on both posts

Lockable castors heavy-duty 75mm castors

5° upward tilt for ergonomic touch-screen interaction

#### Pictured below with Samsung FLIP2 55" WM55R.