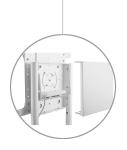

# Landscape to Portrait 90° free display rotation

(can be locked)

Optimal display height for presenter and audience 1.37m

Neat cable management with multiple cable exit points on both posts

Lockable castors heavy-duty 75mm castors

#### Rear enclosure

to house a power board & assist with cable management

Rear-facing shelf for media equipment, laptop or mini PC

10 year warranty